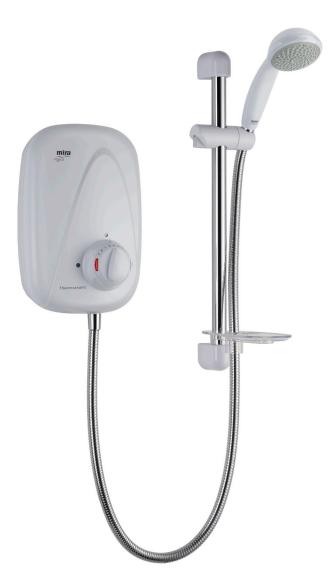

# Mira Vigour Thermostatic

Power Shower

Instant invigoration combined with thermostatic safety. Suited to a low pressure hot and cold water system

## **Product Information**

| Description              | Colour       | Product No. |
|--------------------------|--------------|-------------|
| Mira Vigour Thermostatic | White/Chrome | 1.1532.353  |